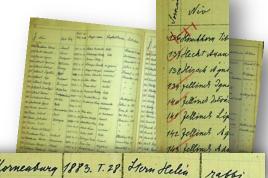

PERSON.

JEWISH COMMUNITIES - Correspondence, documents, register books, religious objects, photos, posters, prints, etc. e.g.: THE JEWISH COMMUNITY DOCUMENTS OF THE BATTERED COMMUNITIES OF HŐGYÉSZ and Kecskemét following the Holocaust, or the letter of the chief rabbinate of Pest to the heads of the jewish community in regards of the selected official memorial day of the Shoa.