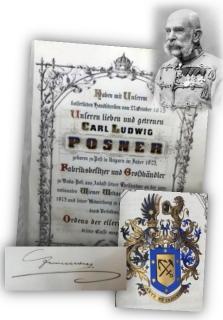

<u>JEWISH FAMILIES</u> - Documents, letters, photos, prints, objects, etc. e.g.: <u>JEWISH FAMILIES ELEVATED TO NOBLE TITLES</u>, exempted jewish people and correspondence beetween family members regarding the ongoing Holocaust.