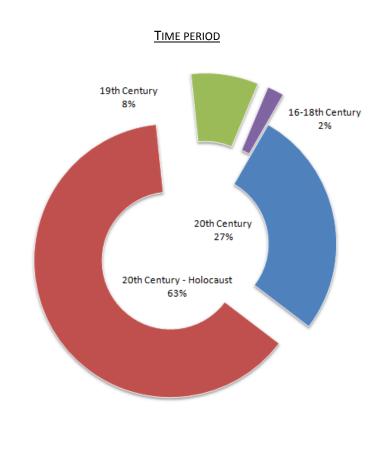

### **COMPOSITION OF THE COLLECTION**

<sup>\*</sup>Combined materials, such as family materials primarily contain documents, manuscripts, letters and photos.