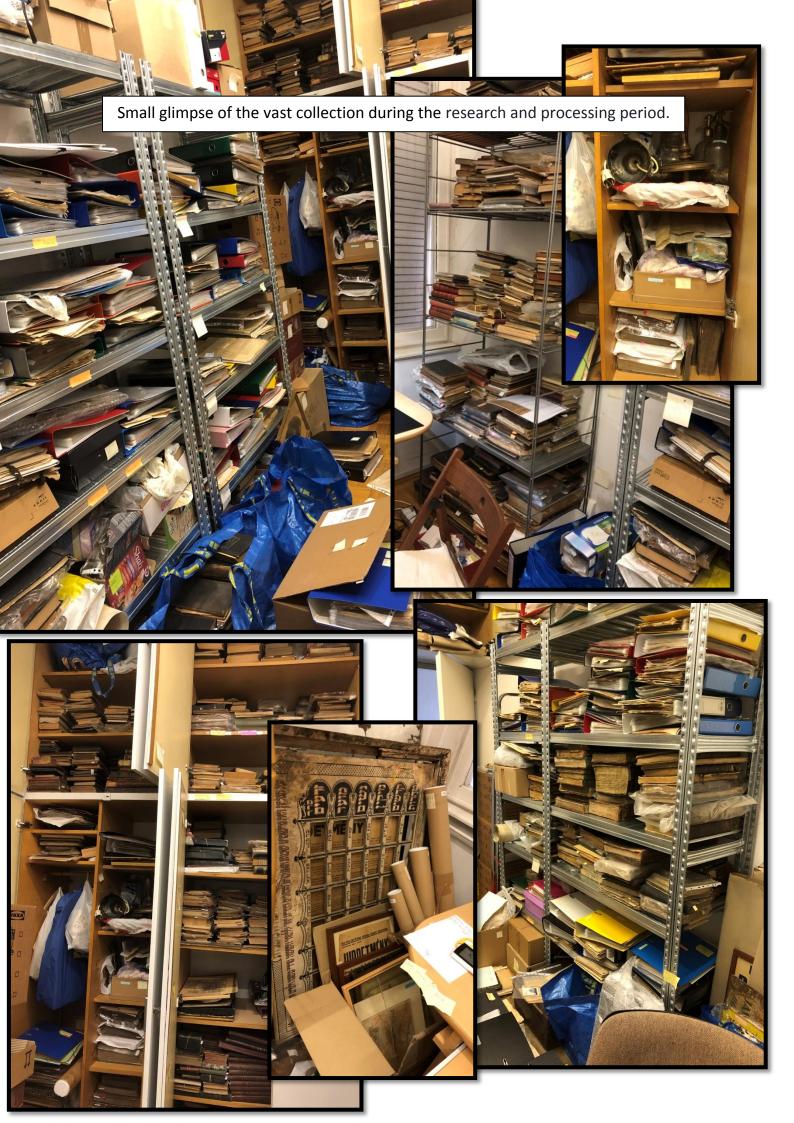

#### THE PAST OF HUNGARIAN JEWRY COLLECTION - SUMMARY

QUANTITY: ~ 23.500+ pieces.

OWNERSHIP: 100% private.

COUNTRIES BY CONTENT: Historical Kingdom of Hungary, Austro-Hungarian monarchy (Romania, Slovakia, Slovenia, Serbia, Bosnia, Austria, Ukraine, Czech Republic, Croatia, Italy, Poland); Other countries: Israel, Palestine, US, England, Lithuania, Russia, Germany.

<u>PROVENANCE</u>: Private sellers, private collections domestic and global auctions, antique markets, antique shops.

STORAGE: Climate controled protected storage room, collection folders, protective packaging.