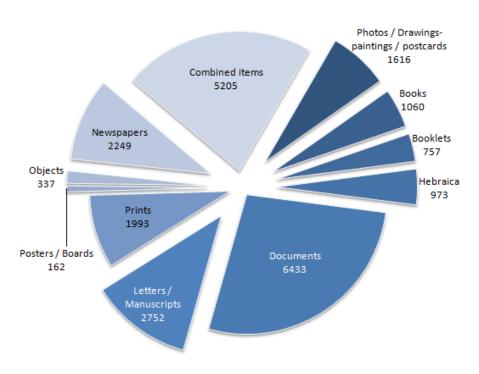

### **COMPOSITION OF THE COLLECTION**

<sup>\*</sup>Combined materials, such as family materials primarily contain documents, manuscripts, letters and photos.