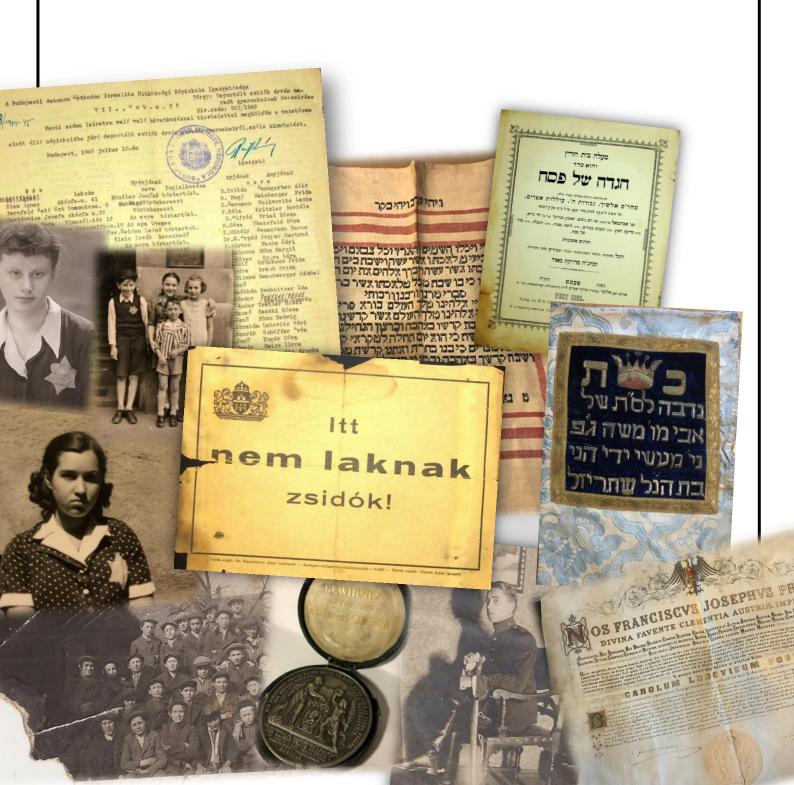

<u>DEPORTATION</u> - Lists of names, letters, posters, official authority documents, etc. e.g.: <u>REPORT OF THE CHIEF CLERK OF BÉKÁSMEGYER</u>
<u>ONE DAY AFTER THE DEPORTATIONS, REGARDING THE LEFTOVER</u>
<u>INVENTORY OF THE GHETTO.</u>

GHETTOS / YELLOW STAR
HOUSES - Official

documents of ghettoization, ghetto letters, posters, objects, decree forms, etc. e.g.: The HANDWRITTEN OFFICIAL GHETTOIZATION (OR DEPORTATION) NAME LIST OF THE CITY OF ESZTERGOM.