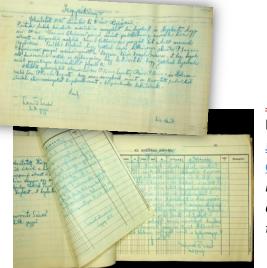

FORCED LABOR SERVICE / MILITARY - Forced labor service correspondence, photographs, objects, documents, pre turn of the century and WW1 jewish military service materials. *e.g.:* THE DIVISIONAL DIARY AND REGISTER BOOK OF A MIXED LABOR REGIMENT, WITH ENTRIES CONCERNING COUNTLESS

**JEWISH LABOR SERVICEMEN.** 

RABBINICAL MATERIALS - Letters, hebraicas, official documents, appointments, photographs.

JEWISH LAWS / PROTECTION - Announcements, forms, circular and private letters, documents ensuring protection, etc. e.g.: DOMINICAN REPUBLIC AND ARGENTIN "SCHUTZPASS" FOR A JEWISH PROTECTED